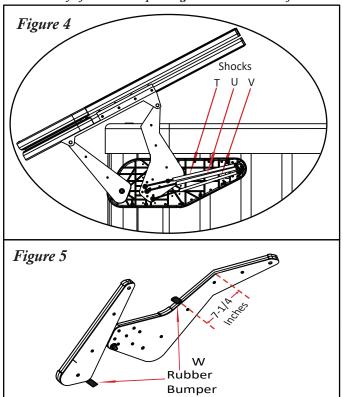

### Step #6

To attach the shocks to the bracket assembly, partially open your Smartop cover and snap the shocks onto the appropriate ball studs (see Fig. 4). Note: Make sure the black body of the shock is pointing towards the middle of the Smartop.

# *Step* #8

Attach the rubber bumpers to the front and rear pivot arms using the supplied #8 x 1-1/4" flat head self-tapping screws (see Fig. 5).