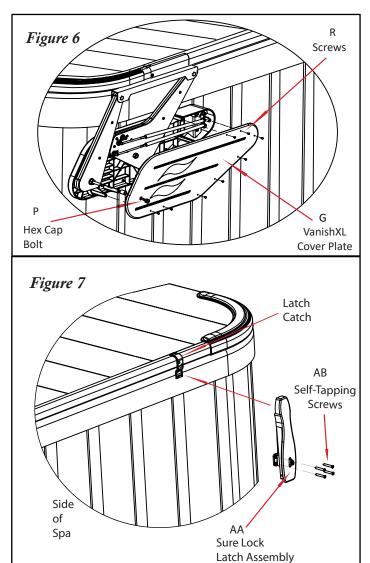

# **Step #9**

Attach the Vanish XL cover plate to the bracket assembly using the supplied #10 x 1" black self-tapping screws. Next, thread the  $3/8 \times 3/4$ " hex cap bolt through the hole in the cover plate that lines up with the rear pivot arm (see Fig. 6). Note: Do not overtighten hex cap bolt.

# Step #10

Connect the Sure Lock latch to the latch catch. **While pushing down on the Smartop**, position the Sure Lock latch on the side of the spa and mark where the latch base rests against the spa skirting. Attach the Sure Lock latch to the spa skirting, where marked, using the supplied #8 x 3/4" self-tapping screws (*see Fig. 7*).