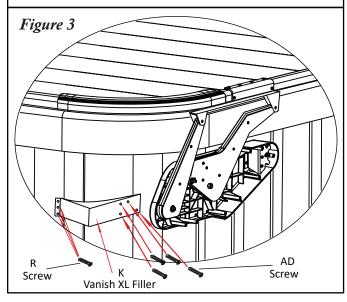

# **Step #5**

Slide the Vanish XL filler back behind the Vanish XL base assembly until it is firmly seated between the spa and the Vanish XL base assembly. Attach the Vanish XL filler to the spa using the supplied #10 x 1" black self-tapping screws (*see Fig. 3*). Attach the Vanish XL base assembly to the Vanish XL filler using the supplied #10 x 1" black self-drilling screws (*see Fig. 3*).