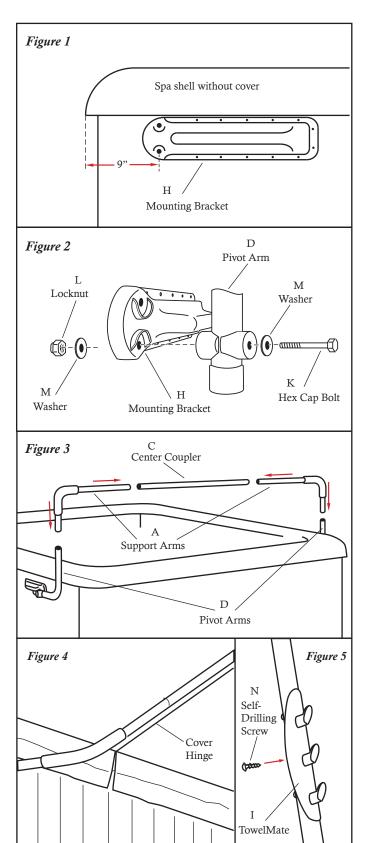

# Step #2

Attach the mounting brackets 9" from the back of the spa acrylic using the #10 x 1" mounting screws. Note: To prevent splitting of wood cabinet, pre-drill holes with a 1/16" drill bit.

# Step #3

Connect the pivot arms to the mounting brackets (see Fig. 2). After the pivot arms are connected, tilt them back into the upright position.

# *Step* #4

Insert the long end of the support arms into the center coupler piece. Next, slide the support arms into the pivot arms (see Fig. 3).

# Step #5

Lay the Covermate on the spa cover. Adjust the center coupler piece and support arms so the center coupler is laying parallel to the spa cover's hinge, about 1/2" away (see *Fig. 4).* Using the #10 self-drilling screws, fasten the support arms to the pivot arms and the center coupler piece. Note: Be sure to rotate the center coupler so that the inserted screws are at a horizontal angle with the heads facing the back of the spa.

# *Step* #6

Slip the black hand grips to the edge of the spa cover and snap the small black dome caps on the heads of all exposed #10 screw heads. Push the 7/16" plug into the unused bracket (H) hole.

#### *Step* #7

Attach the provided 3 hook TowelMate on the preferred side of your Covermate by simply snapping it into place and inserting the middle self-drilling screw (see Fig. 5).

Do not use the Covermate in high wind condition. Injury from the spa cover being blown over and impacting the spa user can occur.