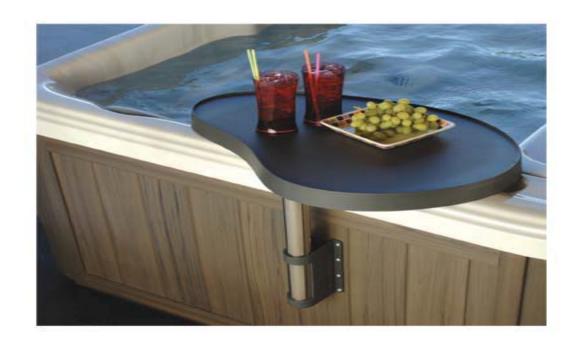

## Step #3

Insert the tube into the underside of the tray, pushing it in as far as possible.

| ITEM | PART#  | DESCRIPTION             | QTY |
|------|--------|-------------------------|-----|
| Α    | 100689 | SPA CADDY BRACKET       | 1   |
| В    | 100301 | SPA CADDY TRAY          | 1   |
| С    | 100438 | SPA CADDY POLE          | 1   |
| D    | 100801 | #12 X 1" MOUNTING SCREW | 8   |