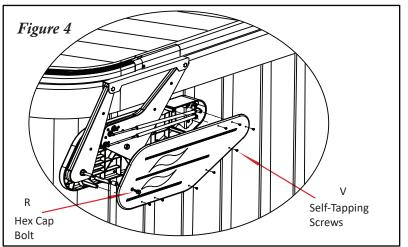

### Step #3

Attach the Vanish XL pivot arms to the Smartop using the supplied button head socket bolts and let the assembly hang freely (see Fig. 2). Note: Make sure to run the bolts from the inside out. The locknuts need to be facing outwards. Note: The plastic shim washers have been pre-installed at the factory. Upon completion of the installation of your Smartop, any remaining plastic shim washers should be discarded. Do not overtighted bolts, the pivot arms must rotate freely.

#### Step #4

Swing the Vanish XL bracket assembly forward making sure the two pivot arms rest against each other (see Fig. 2). Attach the Vanish XL bracket assembly to the spa cabinet using the supplied  $\#10 \ge 1-1/2$ " mounting screws. Note: Make sure to put downward pressure on the Smartop when attaching the Vanish XL bracket assembly to the spa cabinet to ensure the Smartop is making a good seal with the acrylic of the spa.

## **Step #5**

Repeat steps 2, 3 & 4 for the opposite side of the spa.