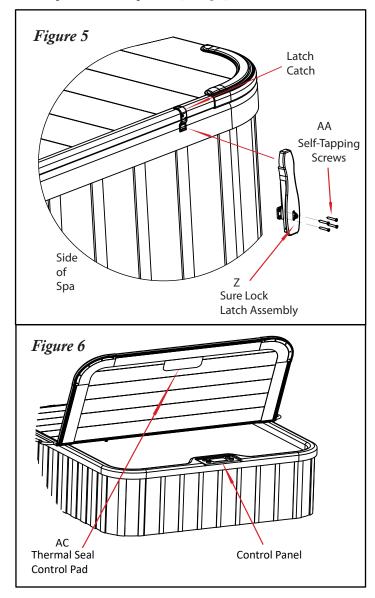

### Step #6

To attach the shocks to the bracket assembly, partially open your Smartop cover and snap the shocks onto the appropriate ball studs (*see Fig. 3*). *Note: Make sure the black body of the shock is pointing towards the middle of the Smartop.* 