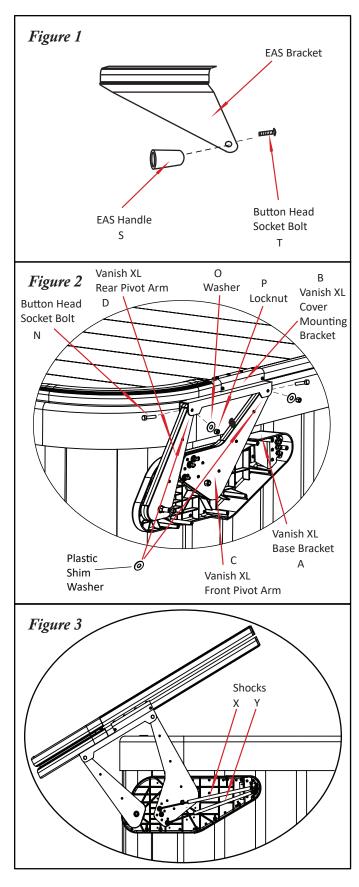

### Step #2

Attach the EAS handle to the EAS bracket using the supplied  $5/16 \ge 1-1/4$ " button head socket bolt *(see Fig. 1).* 