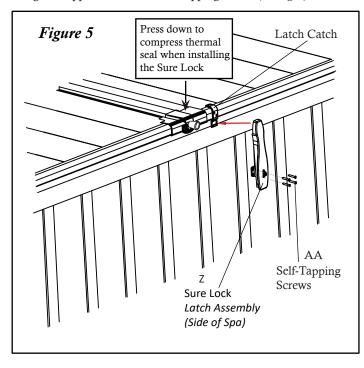

# Step #6

To attach the shocks to the bracket assembly, partially open your Smartop cover and snap the shocks onto the appropriate ball studs (see Fig. 3). Note: Make sure the black body of the shock is pointing towards the middle of the Smartop. See attached shock positioning guide.