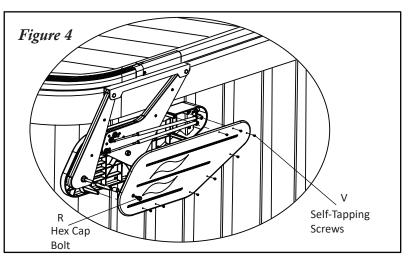

## Step #3

Attach the Vanish XL pivot arms to the Smartop using the supplied button head socket bolts and let the assembly hang freely (see Fig. 2). Note: Make sure to run the bolts from the inside out. The locknuts need to be facing outwards. Also, make sure to use the supplied plastic washers as a spacer in between the metal plate on the pivot arms and the Vanish XL cover mounting bracket. Do not overtighted bolts, the pivot arms must rotate freely.

#### Step #4

Prior to completing this step, open the first half of each of the two covers and adjust the position of each cover by 1/4" towards the middle of the spa. This is so that when the shocks are finally installed and motioned a couple times, the two covers seal against each other properly when they are in the closed position. Swing the Vanish XL bracket assembly forward making sure the two pivot arms rest against each other (see Fig. 2). Attach the Vanish XL bracket assembly to the spa cabinet using the supplied  $\#10 \ge 1-1/2$ " mounting screws. Note: Make sure to put downward pressure on the Smartop when attaching the Vanish XL bracket assembly to the spa cabinet to ensure the Smartop is making a good seal with the acrylic of the spa.

### Step #5

Repeat steps 2, 3 & 4 for the opposite side of the spa.