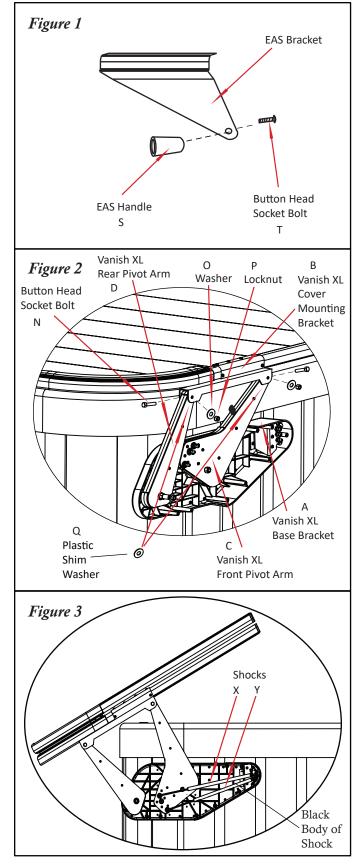

## Step #2

Attach the EAS handle to the EAS bracket using the supplied  $5/16 \ge 1-1/4$ " button head socket bolt *(see Fig. 1)*.