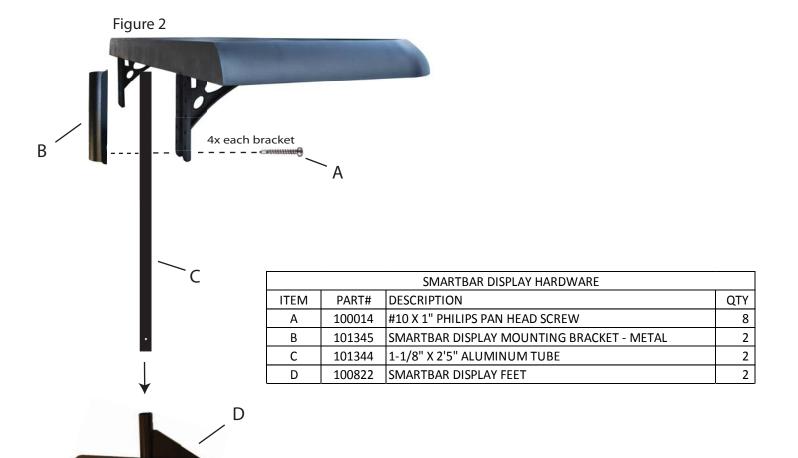

Step #2 - Slide the end of the Aluminum Tube with the silver snap button into the SmartBar Display Foot. Make sure the silver snap button pops out of the hole in the SmartBar Display Foot. (See Fig. 2).

Step #3 - Mount the Aluminum Tube between the SmartBar Mounting Brackets and the SmartBar Display Mounting Brackets by attaching with the provided #10 x 1" Philips Pan Head Wood Screws (See Fig. 2).