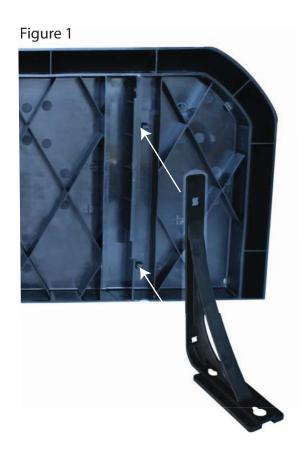

## SmartBar Display

Assembly Instructions:

Step #1- Attach the left and right brackets to SmartBar by snapping into notched clips. Push brackets onto clips with equal hand force.

CAUTION: Excessive force can damage table clips. (See Fig. 1)