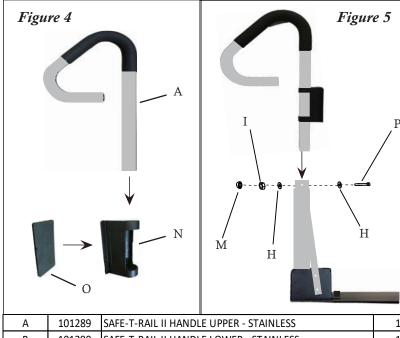

# Step #4

Slide the Safe-T-Rail bracket onto the Safe-T-Rail II handle-upper. Next, peel the white backing off the Safe-T-Rail II bracket pad and attach to the Safe-T-Rail bracket (see Fig. 4). Note: This does not get attached to the spa cabinet. It is a bumper only.

#### Step #5

Slide the Safe-T-Rail handle-upper over the Safe-T-Rail II handlelower and attach the struts using a 3/8 x 2-1/2" hex bolt, washers and locknuts (see Fig. 5).

| Α | 101289 | SAFE-T-RAIL II HANDLE UPPER - STAINLESS  | 1 |
|---|--------|------------------------------------------|---|
| В | 101290 | SAFE-T-RAIL II HANDLE LOWER - STAINLESS  | 1 |
| С | 101298 | SAFE-T-RAIL II BASE                      | 1 |
| D | 101299 | SAFE-T-RAIL II BASE COVER                | 1 |
| E | 101291 | SAFE-T-RAIL II STRUT-LEFT - STAINLESS    | 1 |
| F | 101292 | SAFE-T-RAIL II STRUT-RIGHT - STAINLESS   | 1 |
| G | 101306 | 3/8 X 2-3/4" BOLT - STAINLESS            | 1 |
| Н | 101307 | 3/8 FLAT WASHER - STAINLESS              | 4 |
| I | 100011 | 3/8 NYLON LOCKNUT                        | 2 |
| J | 101303 | 5/16 X 3/4" BOLT - STAINLESS             | 4 |
| K | 100032 | 5/16 NYLON LOCKNUT                       | 4 |
| L | 101396 | 1/4 X 3/4" FLAT HEAD SCREWS - BLACK ZINC | 2 |
| М | 100015 | LARGE BLACK DOME CAP                     | 3 |
| N | 100295 | SAFE-T-RAIL BRACKET                      | 1 |
| 0 | 101328 | STR BRACKET PAD                          | 1 |
| Р | 101609 | 3/8 X 2-1/2" BOLT - STAINLESS            | 1 |