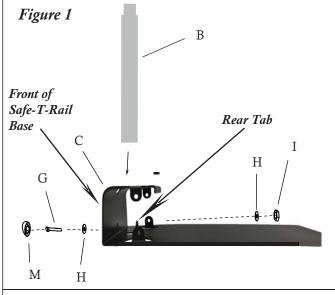

# Step #1

Slide the Safe-T-Rail handle-lower into the Safe-T-Rail base and attach using the 3/8 x 2-3/4" hex cap bolt, washers and locknut (see Fig. 1). Note: Make sure the Safe-T-Rail handle-lower is seated in-between the front of the base and the rear tab.