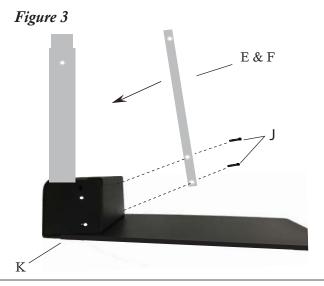

### **Step #3**

Attach the Safe-T-Rail struts to the sides of the Safe-T-Rail base using the 5/16 x 3/4" bolts and 5/16 locknuts (see Fig. 3).