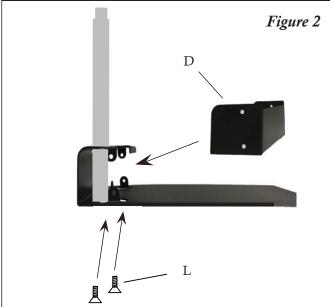

# Step #2

Attach the Safe-T-Rail base cover to the Safe-T-Rail base using the 1/4 x 3/4" flat head screws (see Fig. 2).