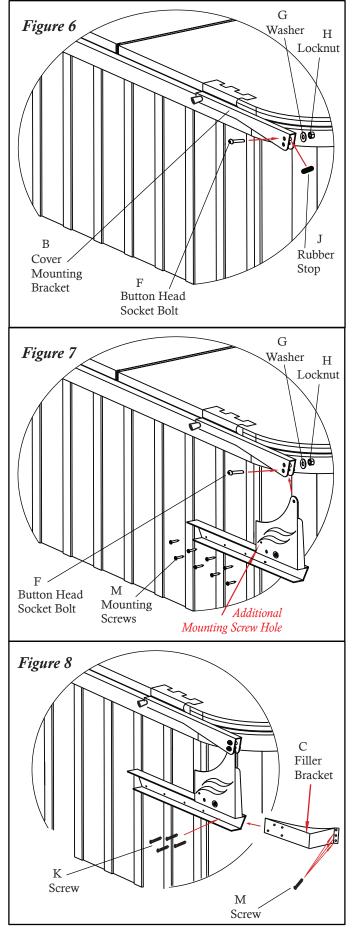

## Step #5

Place the cover mounting bracket on top of the cover, making sure the back edge of the cover bracket is positioned at the marks made in step 2. *For determining L & R bracket, see Fig. 3.* Using (4) of the #10 x 1" self-drilling screws, attach the cover mounting brackets to the cover, making sure the screws hit the aluminum plates inserted in the cover in step 3 (see Fig. 4 for screw *location*). *When attaching the cover brackets, make sure to apply downward pressure on the top of the bracket to avoid any tenting of the bracket on the cover.* 

#### Step #6

Attach the ball stud to the cabinet mounting bracket in the back hole of the bracket (see Fig. 5). Note: Once final installation has been completed, if the cover doesn't lift off the spa easily, move the ball studs forward one hole and re-attach the shocks.

#### Step #7

Insert the  $3/8 \ge 1-3/4$ " button head socket bolt into the top hole in the back of the cover mounting bracket. Make sure to install the rubber stop on the button head socket bolt once you insert the bolt through the outside flange of the cover mounting bracket. Secure the 3/8 washer and locknut to the opposite end of the button head socket bolt *(see Fig. 6)*. *Note: Do not over-tighten locknut*.

# *Step* #8

Attach the cabinet mounting bracket to the cover mounting bracket, in the bottom hole, using the supplied  $3/8 \ge 1-3/4$ " button head socket bolt, washer and locknut (*see Fig. 7*).

#### Step #9

While pressing downward on the cover, swing the cabinet bracket up until it is level and parallel with the spa acrylic. Attach the cabinet bracket using the supplied #10 x 2" mounting screws (see Fig. 7). Note: We have added an additional mounting screw hole to the bracket for increased support and stabilization (see Fig. 7).