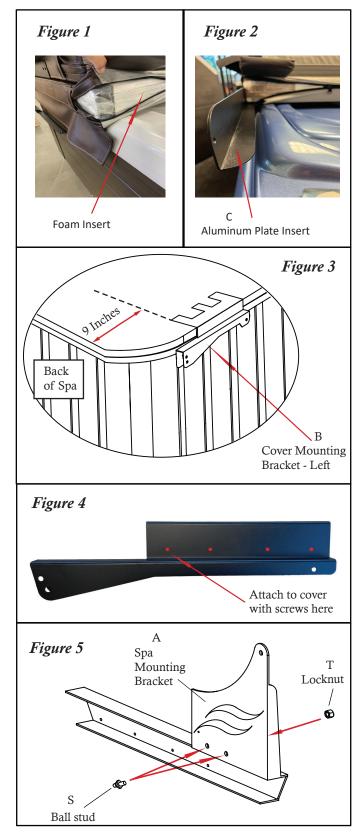

#### *Step* #3

Flip the front half of the cover onto the back half of the cover. Unzip the back half of the cover exposing the white foam (*see Fig. 1*). Next, slide the aluminum plate insert inbetween the foam and the vinyl cover making sure the short edge of the aluminum plate insert is facing towards the acrylic of the spa (*see Fig. 2*). Slide the aluminum plate into the cover down to the marks made in step 2. Once in position, re-zip the cover.