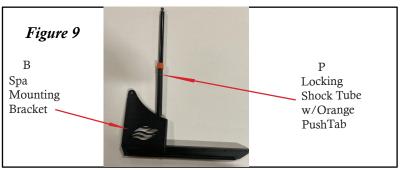

# Step #10

Slide the filler bracket in behind the cabinet mounting bracket and attach to the spa cabinet using (3)  $\#10 \times 2$ " mounting screws (*see Fig. 8*). Attach the cabinet mounting bracket to the filler bracket using (4)  $\#10 \times 1$ " self-drilling screws (*see Fig. 8*).