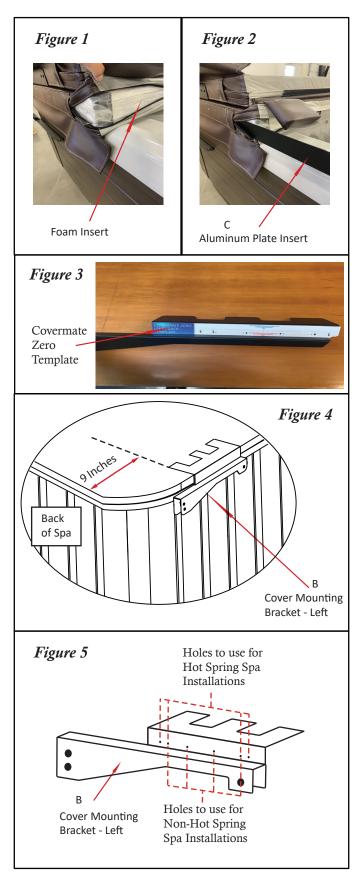

## Step #1

Flip the front half of the cover onto the back half of the cover. Unzip the back half of the cover exposing the white foam (*see Fig. 1*). Next, slide the aluminum plate insert inbetween the foam and the vinyl cover making sure the short edge of the aluminum plate insert is facing towards the acrylic of the spa (*see Fig. 2*). Make sure the leading edge of the aluminum plate inserts slide into the cover 9 inches from the back of the cover. *Note: If your spa has a 2 inch or less corner radius, slide your bracket inserts into the cover 7 inches from the back edge of the cover, not 9 inches.* Once in position, re-zip the cover. *Note: If you have a Hot Spring Spa, do not use the aluminum plate inserts.* 