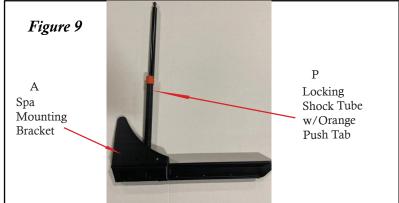

#### Step #6

Attach the CM Zero cabinet mounting bracket to the CM Zero cover mounting bracket, in the bottom hole, using the supplied 3/8 x 1-3/4" button head socket bolt, washer and locknut (see Fig. 8). Note: Make sure to use the plastic spacers on either sides of the CM Zero cabinet mounting bracket where the bolt goes through. You will use 7 plastic spacers for each side of the spa.

#### *Step* #7

While pressing downward on the CM Zero cover mounting bracket, swing the CM Zero cabinet mounting bracket up until it is parallel with the spa acrylic and attach to the spa cabinet using the supplied #10 x 2" mounting screws (see Fig. 8).