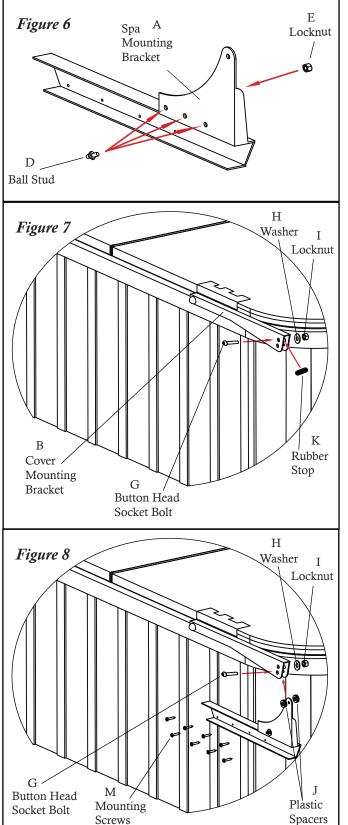

#### *Step* #3

Attach the Covermate Zero Template to the appropriate cover mounting bracket (L & R). *Note: For determining L & R bracket, see Fig. 3.* When attaching the cover mounting brackets to the side of the cover, measure 9 inches from the back edge of the cover and mark the bracket position *(see Fig. 4)*. *Note: If your spa has a 2 inch or less corner radius, mount your cover mounting brackets 7 inches from the back edge of the cover, not 9 inches. When standing in front of the spa, the cover mounting bracket-left will be attached to the left side of the cover.* Attach the cover mounting brackets to the cover, per the templates as shown, using the supplied #10 x 1" self-drilling screws *(see Fig. 5). When attaching the cover mounting brackets to the cover, make sure to put downward pressure on the bracket to avoid any tenting of the bracket on the cover.* 