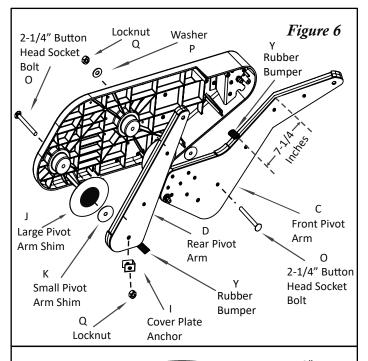

### Step #5

Attach the Vanish XLR/XLRP pivot arms to the Vanish XL base mounting brackets using the supplied 2-1/4" button head socket bolts, washers & locknuts (see Fig. 6). Note: Make sure to install the large and small pivot arm shims as shown. Make sure the pivot arms rotate freely, do not overtighted the bolts. Next, Attach the rubber bumpers to the front and rear pivot arms using the supplied #8 x 1-1/4" self-tapping screws (see Fig. 6). Note: Attach the rubber bumper on the front pivot arm first, then open the cover and notate where the rubber bumper needs to be attached to the rear pivot arm.