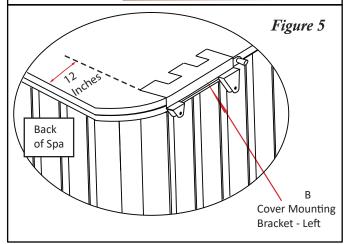

### Step #4

Attach the Covermate Vanish XLR/XLRP template to the appropriate cover mounting bracket (L & R) (see Fig. 4). Note: For determining L & R bracket, see Fig. 3. When attaching the cover mounting brackets to the side of the cover, measure 12 inches from the back edge of the cover and mark the bracket position (see Fig. 5). Next, attach the cover mounting bracket to the cover per the templates, as shown in Fig. 4, using the supplied #10 x 1" self-drilling screws. When attaching the cover mounting brackets to the cover, make sure to put downward pressure on the bracket to avoid any tenting of the braket on the cover.