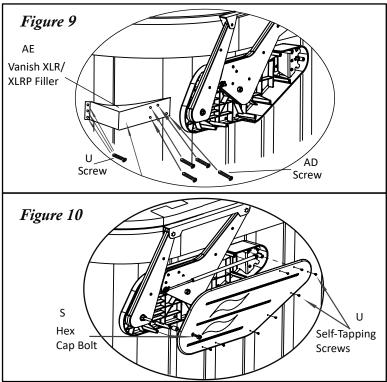

### Step #8

Slide the Vanish XLR/XLRP filler back behind the Vanish XL base assembly until it is firmly seated between the spa and the Vanish XLR/XLRP base assembly. Attach the Vanish XLR filler to the spa using the supplied #10 x 1" self-tapping screws (see Fig. 9). Attach the Vanish XLR/XLRP base assembly to the Vanish XLR/XLRP filler using the supplied #10 x 1" self-drilling screws (see Fig. 9).

## Step #10

Attach the Vanish XL cover plate to the bracket assembly using the supplied #10 x 1" philips pan head self-tapping screws. Next, thread the 3/8 x 3/4" hex cap bolt through the hole in the cover plate that lines up with the rear pivot arm (see Fig. 10). Note: Do not overtighten the hex cap bolt.