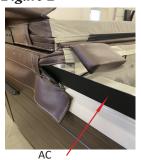

### Step #1

Flip the front half of the cover onto the back half of the cover. Unzip the back half of the cover exposing the white foam (see Fig. 1). Next, slide the aluminum plate insert in the space between the foam and the outer cover material, making sure the short edge of the aluminum plate insert is facing towards the acrylic of the spa (see Fig. 2). Make sure the leading edge of the aluminum plate inserts slide into the cover 12 inches from the back of the cover. Once in position, re-zip the cover.

# Operation of your Covermate Vanish XLR/XLRP

 Fold the first half of the cover off the spa. Next, lift up and push the cover back behind the spa.

| CAUTION! Do not use the Covermate in high wind conditions. Injury from the spa cover being blown over and impacting the spa user can occur. |               |                                                               |     |
|---------------------------------------------------------------------------------------------------------------------------------------------|---------------|---------------------------------------------------------------|-----|
| ITEM                                                                                                                                        | PART#         | DESCRIPTION                                                   | QTY |
| A(L)                                                                                                                                        | 101733        | VANISH XL BASE BRACKET (L)                                    | 1   |
| A(R)                                                                                                                                        | 101734        | VANISH XL BASE BRACKET (R)                                    | 1   |
| B(L)                                                                                                                                        | 101854/101971 | CM VANISH XLR/XLRP COVER MOUNTING BRACKET (L)                 | 1   |
| B(R)                                                                                                                                        | 101855/101972 | CM VANISH XLR/XLRP COVER MOUNTING BRACKET (R)                 | 1   |
| С                                                                                                                                           | 101737        | VANISH XL PIVOT ARM - FRONT                                   | 1   |
| D                                                                                                                                           | 101738        | VANISH XL PIVOT ARM - REAR                                    | 1   |
| Е                                                                                                                                           | 101858/101859 | VANISH XLR/XLRP PIVOT ARM PLATE - FRONT                       | 1   |
| F                                                                                                                                           | 101856/101973 | VANISH XLR/XLRP PIVOT ARM PLATE - REAR                        | 1   |
| F                                                                                                                                           | 101857/101974 |                                                               |     |
| G(L)                                                                                                                                        | 101741        | BALL STUD MOUNTING PLATE - LEFT                               | 1   |
| G(R)                                                                                                                                        | 101742        | BALL STUD MOUNTING PLATE - RIGHT                              | 1   |
| H(L)                                                                                                                                        | 101743        | VANISH XL COVER PLATE (L)                                     | 1   |
| H(R)                                                                                                                                        | 101744        | VANISH XL COVER PLATE (R)                                     | 1   |
| 1                                                                                                                                           | 101745        | VANISH XL COVER PLATE ANCHOR                                  | 2   |
| J                                                                                                                                           | 101746        | LARGE PIVOT ARM SHIM                                          | 4   |
| K                                                                                                                                           | 101747        | SMALL PIVOT ARM SHIM                                          | 4   |
| L                                                                                                                                           | 100244        | 5/16 BALL STUD                                                | 4   |
| M                                                                                                                                           | 100032        | 5/16 NYLON LOCKNUT                                            | 4   |
| N                                                                                                                                           | 101749        | 3/8 X 2" BUTTON HEAD SOCKET BOLT - BLACK ZINC                 | 4   |
| 0                                                                                                                                           | 101758        | 3/8 X 2-1/4" BUTTON HEAD SOCKET BOLT                          | 4   |
| Р                                                                                                                                           | 100012        | 3/8 FLAT WASHER                                               | 6   |
| Q                                                                                                                                           | 100011        | 3/8 NYLON LOCKNUT                                             | 8   |
| R                                                                                                                                           | 101750        | 3/8 PLASTIC SHIM WASHER                                       | 8   |
| S                                                                                                                                           | 101752        | 3/8 X 3/4" HEX CAP BOLT - BLACK ZINC                          | 2   |
| T                                                                                                                                           | 100909        | #10 X 1-1/2" PHILIPS PAN HEAD MOUNTING SCREW                  | 68  |
| U                                                                                                                                           | 100014        | #10 X 1" PHILIPS PAN HEAD SELF-TAPPING SCREW                  | 40  |
| V                                                                                                                                           | 100015        | LARGE BLACK DOME CAP                                          | 2   |
| W                                                                                                                                           | 101446/101447 | SHOCK - 600N/700N                                             | 2   |
| Υ                                                                                                                                           | 101762        | RUBBER BUMPER                                                 | 4   |
| Z                                                                                                                                           | 101650        | #8 X 1-1/4" PHILIPS FLAT HEAD SELF-TAPPING SCREW - BLACK ZINC | 4   |
| AA                                                                                                                                          | 101552        | COVERMATE VANISH XL HANDLE                                    | 2   |
| AB                                                                                                                                          | 101751        | 5/16 X 1-1/4" BUTTON HEAD SOCKET BOLT                         | 2   |
| AC                                                                                                                                          | 102146        | CM VANISH XLR/XLRP ALUMINUM PLATE INSERT                      | 2   |
| AD                                                                                                                                          | 101996        | #10 X 1" PHILIPS PAN HEAD SELF-DRILLING SCREWS                | 8   |
| AE(L)                                                                                                                                       | 100577        | VANISH XLR/XLRP FILLER (L)                                    | 1   |