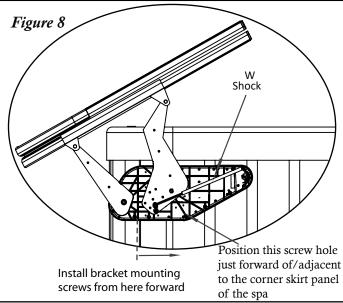

### Sten #7

Swing the Vanish XLR/XLRP bracket assembly up until the front and rear pivot arms make contact with each other (see Fig. 7). Note: make sure the screw hole noted in Fig. 8 is just forward of the edge of the corner skirting panel of the spa. Attach the Vanish XLR/XLRP bracket assembly to the spa cabinet using the supplied #10 x 1-1/2" mounting screws. Note: Install the bracket mounting screws from just behind the front pivot arm forward. Do not install the bracket mounting screws further back, otherwise the bracket will warp causing the lifter to not work properly (see Fig. 8).

To attach the shocks to the bracket assembly, partially open your vinyl cover and snap the shocks onto the ball studs (see Fig. 8). Note: Make sure the black body of the shock is pointing towards the middle of the spa.