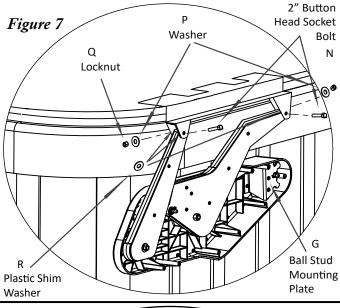

Attach the Vanish XLR/XLRP base/pivot arm assembly, built in step 5, to the cover mounting bracket, that is attached to the cover, using the supplied 2" button head socket bolts, washers, plastic shim washers & locknuts and let the assembly hang freely (see Fig. 7). Note: Make sure to use the supplied plastic washers as a spacer in between the pivot arms and the Vanish XLR/XLRP cover mounting brackets (see Fig. 7). Do not overtighted the bolts, the pivot arms need to rotate freely. TIP: for an easier installation, flip the back half of the cover open to attach the Vanish XLR/XLRP base/pivot arm assembly to the cover mounting bracket. Once both sides are attached, hold the Vanish XLR/XLRP bracket assembly and flip the back half of the cover closed and proceed to Step #7.