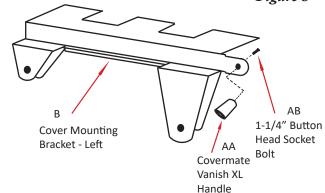

### Step #3

Attach the Covermate Vanish XL handle to the cover mounting bracket using the supplied 1-1/4" button head socket bolt (see Fig. 3). Note: The handle will face towards the middle of the spa when the cover mounting bracket is attached to the cover.

### Step #4

Attach the Covermate Vanish XLR/XLRP template to the appropriate cover mounting bracket (L & R) (see Fig. 4). Note: For determining L & R bracket, see Fig. 3. When attaching the cover mounting brackets to the side of the cover, measure 12 inches from the back edge of the cover and mark the bracket position (see Fig. 5). Next, attach the cover mounting bracket to the cover per the templates, as shown in Fig. 4, using the supplied #10 x 1" self-drilling screws. When attaching the cover mounting brackets to the cover, make sure to put downward pressure on the bracket to avoid any tenting of the braket on the cover.