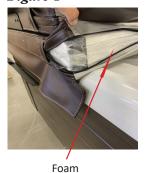

### Step #1

Flip the front half of the cover onto the back half of the cover. Unzip the back half of the cover exposing the white foam (see Fig. 1). Next, slide the aluminum plate insert in the space between the foam and the outer cover material, making sure the short edge of the aluminum plate insert is facing towards the acrylic of the spa (see Fig. 2). Make sure the leading edge of the aluminum plate inserts slide into the cover 12 inches from the back of the cover. Once in position, re-zip the cover.