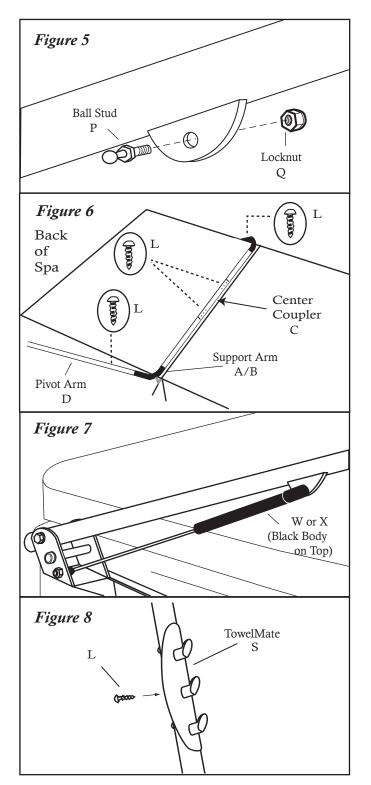

Next, install the ball studs to the left and right pivot arms. Place the two hex dome caps over the ball stud locknuts. *Note: Be sure that the ball is pointing away from the spa (see Fig. 5).* 

With the center coupler piece and support arms adjusted properly (about 1/2" away from cover hinge and centered on spa), using the #10 self-tapping screws, fasten the support arms to the pivot arms and the center coupler piece to the support arms (see Fig. 6). Note: Be sure to rotate the center coupler piece so that the inserted screws are at a horizontal angle with the screw head facing the back of the spa.

Using the Covermate, lift the cover off the spa and place it in the upright position. Snap the gas shocks on the ball studs. *Note: Be sure to install Gas Shocks with the black body on top (see Fig. 7 for complete look). Note: You may need to pull back on the pivot arm a small amount to be able to attach the shock to the pivot arm.* 

Attach the provided 3 hook TowelMate on the preferred side of your Covermate by simply snapping it into place and inserting the middle self-tapping screw (*see Fig. 8*).

CMIII JACUZZI 415/425/460- 180802