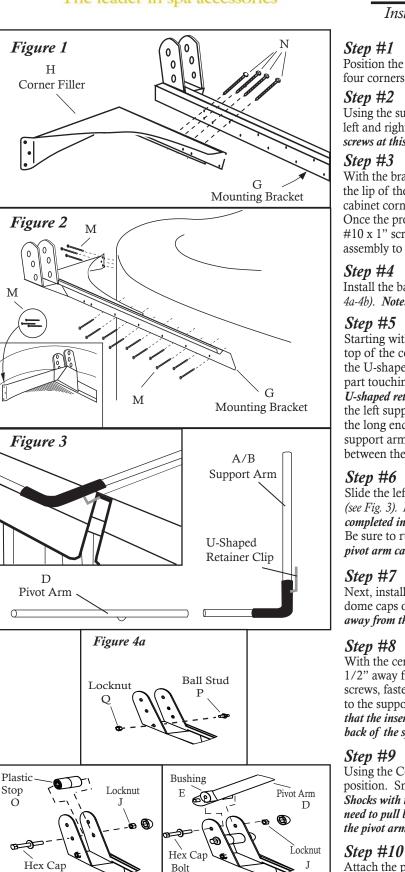

Installation Instructions - Updated as of 08/02/18

Position the spa cover (in closed position) on the spa making sure that all four corners are properly positioned and square on the spa.

Using the supplied #10 x 1" screws, attach the left and right brackets to the left and right corner filler pieces (see Fig. 1). Note: Only insert the back four screws at this time.

With the bracket attached to the filler piece, place the assembly directly under the lip of the acrylic spa surface. Position the assembly to the contour of the cabinet corner so the straight edge of the bracket is parallel to the spa side. Once the proper assembly location has been determined, use the remaining  $\#10 \ge 1^{-1}/2^{-1}$  screws to finish attaching the bracket assembly to the spa (*see Fig. 2*).

Install the ball studs and the plastic stops on each mounting bracket (see Fig. 4a-4b). Note: Make sure the ball is pointing towards the spa.

Starting with the left side first, lay the long end of the support arm on the top of the cover, lying parallel to the spa cover hinge about 1/2" away. Slide the U-shaped retainer clip between the two cover halves with the horizontal part touching the underside of the cover hinge. *Note: Do not insert the U-shaped retainer clip in between the seams of the spa cover (see Fig. 3).* With the left support arm lying on the cover, slide the long end of the right support arm into the center coupler and slide the U-shaped retainer clip between the seame shaped retainer clip between the seame of the spa cover (see Fig. 3). With the left support arm lying on the cover, slide the center coupler piece over the long end of the left support arm. Next, slide the long end of the right support arm into the center coupler and slide the U-shaped retainer clip between the two cover halves.

Slide the left and right pivot arms onto the short end of the support arms (see Fig. 3). Note: Do not insert self-tapping screws at this time, this will be completed in step #8. Next connect the pivot arms to the brackets (see Fig. 4c). Be sure to run the hex cap screws as pictured. Lightly tighten the nut so the pivot arm can move freely.

Next, install the ball studs to the left and right pivot arms. Place the two hex dome caps over the ball stud locknuts. *Note: Be sure that the ball is pointing away from the spa (see Fig. 5).* 

With the center coupler piece and support arms adjusted properly (about 1/2" away from cover hinge and centered on spa), using the #10 self-tapping screws, fasten the support arms to the pivot arms and the center coupler piece to the support arms (see Fig. 6). Note: Be sure to rotate the center coupler piece so that the inserted screws are at a horizontal angle with the screw head facing the back of the spa.