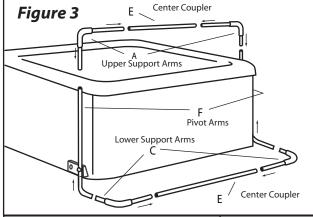

### Step #4

Insert the long end of the Support Arms into the Coupler Piece. Then slide the Support Arms into the Pivot Arms (see Fig. 3). Note: The Upper Support Arm is the longer of the two Support Arms. Next, insert the Lower Support Arms into the other Coupler Piece, then slide the Lower Support Arms into the remaining end of the Pivot Arms (see Fig. 3).