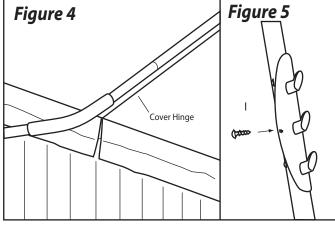

#### Step #5

Lay the Covermate on the spa cover. Adjust and center the Upper Coupler Piece and Support Arms so that the Coupler Piece is lying parallel to the spa cover's hinge, about 1/2" away (see Fig. 4). Using the #10 self tapping screws, fasten the Support Arms to the Pivot Arms and the Coupler Piece. **Note: Be sure to rotate the Coupler Piece so** that the inserted screws are at a horizontal angle with the heads facing the back of the spa. Repeat this procedure for the Lower Support Arms.

### Step #7

Attach the provided 3 hook TowelMate on the preferred side of your Covermate, by simply snapping it into place and inserting the middle self tapping screw (see Fig. 5).