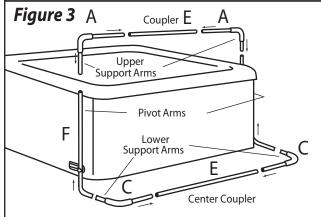

#### Step #4

Insert the long end of the Support Arms into the Center Coupler Piece. Then slide the Support Arms into the Pivot Arms (see Fig. 3). *Note: The Upper Support Arm is the longer of the two Support Arms.* Next, insert the Lower Support Arms into the other Coupler Piece, then slide the Lower Support Arms into the remaining end of the Pivot Arms (see Fig. 3).