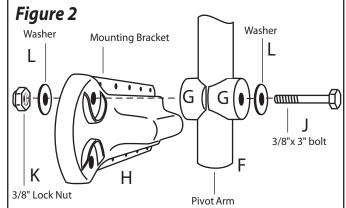

#### Step #3

Connect the Pivot Arms to the Mounting Brackets (see Fig. 2). After the Pivot Arms are connected, tilt them back into the upright position.