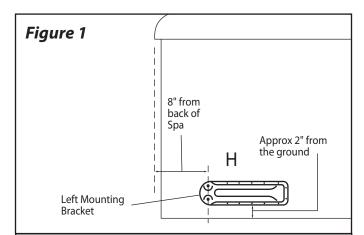

#### Step #2

Using the #10 x 1" screws, attach the left and right Mounting Brackets to the appropriate sides of the Spa (see Fig. 1). **Caution: To prevent splitting of wood cabinet, pre-drill holes with a 1/16" drill bit.** 