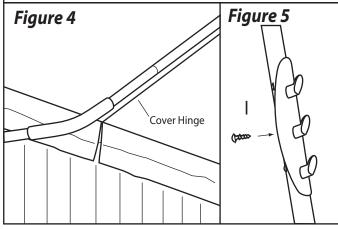

#### Step #5

Lay the Covermate on the spa cover. Adjust and center the Upper Coupler Piece and Support Arms so that the Coupler Piece is lying parallel to the spa cover's hinge, about 1/2" away (see Fig. 4). Using the #10 self tapping screws, fasten the Support Arms to the Pivot Arms and the Coupler Piece. *Note: Be sure to rotate the Coupler Piece so that the inserted screws are at a horizontal angle with the heads facing the back of the spa.* Repeat this procedure for the Lower Support Arms.

#### Step #7

Attach the provided 3 hook TowelMate on the preferred side of your Covermate, by simply snapping it into place and inserting the middle self tapping screw (see Fig. 5).