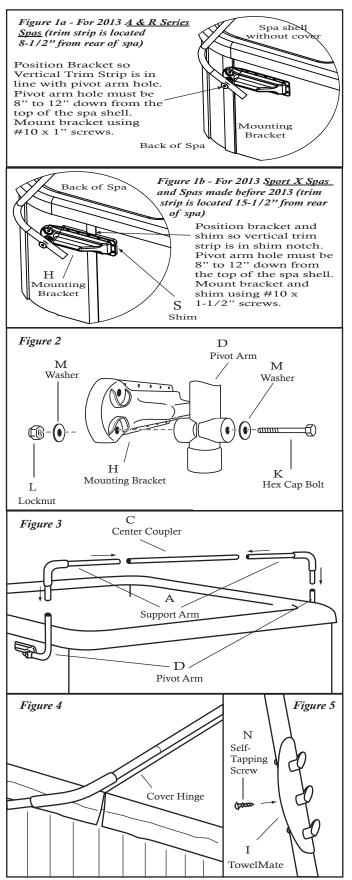

# *Step* #2

Depending on your spa model, use the #10 x 1 or #10 x 1-1/2" mounting screws included in shim kit *(kit sold separately through Bullfrog Spas Manufacturing)*, attach the left and right mounting brackets with or without shims to the appropriate sides of the spa. *Caution: to prevent splitting of cabinet, pre-drill holes with a 1/16" drill bit.* Mounting height is optional *(see Fig. 1a & 1b)*. By positioning the brackets 8" down from the top of the spa shell, approx. 9" of clearance behind the spa will be needed. Mounted at this position, approximately 75% of the spa cover will be standing above the spa shell, approximately 15" clearance behind the spa will be needed. Mounted at this position, approximately 50% of the spa cover will be standing above the spa shell, approximately 50% of the spa cover will be standing above the spa surface in the off position.

# Step #3

Connect the pivot arms to the mounting brackets (*see Fig. 2*). After the pivot arms are connected, tilt them back into the upright position.

#### *Step* #4

Insert the long end of the support arms into the center coupler piece. Then slide the support arms into the pivot arms (*see Fig. 3*).

# Step #5

Lay the Covermate on the spa cover. Adjust the center coupler piece and support arms so that the center coupler is laying parallel to the spa cover's hinge about 1/2" away (see Fig. 4). Using the #10 self-tapping screws, fasten the support arms to the pivot arms and the center coupler piece. Note: Be sure to rotate the center coupler so that the inserted screws are at a horizontal angle with the heads facing the back of the spa.

#### Step #7

Attach the provided 3 hook TowelMate on the preferred side of your Covermate by simply snapping it into place and inserting the middle self-tapping screw (see Fig. 5).

| <b>CAUTION!</b> Do not use the Covermate in high wind condition. Injury from the spa cover being blown over and impacting the spa user can occur. |                    |                                |     |
|---------------------------------------------------------------------------------------------------------------------------------------------------|--------------------|--------------------------------|-----|
| ITEM                                                                                                                                              | PART#              | DESCRIPTION                    | QTY |
| А                                                                                                                                                 | 100001             | SUPPORT ARM                    | 2   |
| В                                                                                                                                                 | 100002             | FOAM GRIP                      | 2   |
| С                                                                                                                                                 | 100003             | CENTER COUPLER                 | 1   |
| D                                                                                                                                                 | 100004 /<br>100591 | PIVOT ARM / EXTENDED PIVOT ARM | 2   |
| E                                                                                                                                                 | 100007             | PIVOT ARM CAP                  | 2   |
| F                                                                                                                                                 | 100344             | BUSHING                        | 4   |
| Н                                                                                                                                                 | 100021             | MOUNTING BRACKET               | 2   |
| Ι                                                                                                                                                 | 100008             | TOWELMATE                      | 1   |
| К                                                                                                                                                 | 100010             | 3/8 X 3" HEX CAP BOLT          | 2   |
| L                                                                                                                                                 | 100011             | 3/8 NYLON LOCKNUT              | 2   |
| М                                                                                                                                                 | 100012             | 3/8 FLAT WASHER                | 4   |
| Ν                                                                                                                                                 | 100013             | #10 X 5/8" SELF TAPPING SCREWS | 12  |
| 0                                                                                                                                                 | 100909             | #10 X 1-1/2" MOUNTING SCREWS   | 24  |
| Р                                                                                                                                                 | 100015             | LARGE BLACK DOME CAP           | 2   |
| Q                                                                                                                                                 | 100016             | SMALL BLACK DOME CAP           | 36  |
| R                                                                                                                                                 | 100347             | 7/16" PLUG                     | 2   |