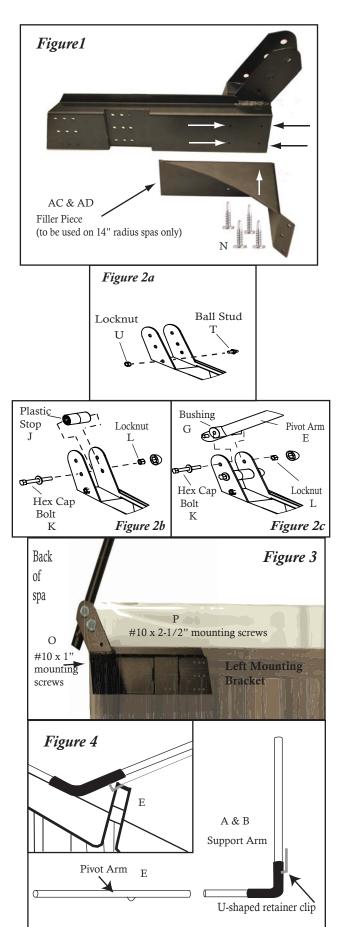

#### *Step* #2

For 8" radius spas, skip to step 3. For 14" radius spas, attach the filler pieces to the left & right mounting brackets using (8)  $\#10 \times 5/8$ " self-tapping screws (see Fig. 1).