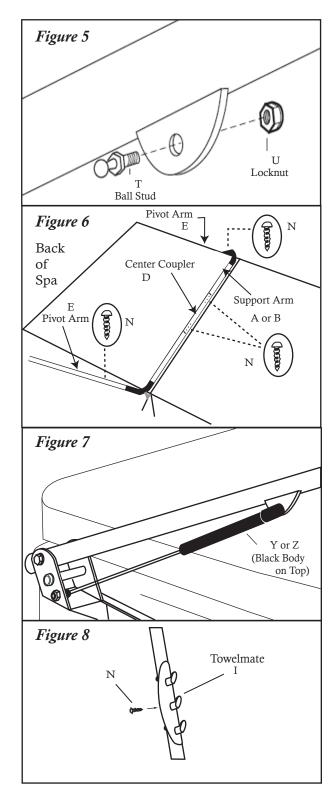

### Step #3

Attach the ball studs to the left and right mounting brackets (see Fig. 2a).

### *Step* #4

Install the plastic stop and pivot arm assembly (see Fig. 2b & 2c). Note: Lightly tighten bolt assembly.

## *Step* #5

Attach the left and right mounting brackets to the appropriate sides of the spa using (6)  $\#10 \times 1^{"}$  and (36)  $\#10 \times 2 \cdot 1/2^{"}$  screws (see Fig. 3).

## Step #6

Starting with the left side first, lay the long end of the cover support arm on the top of the cover, lying parallel to the spa cover hinge about 1/2" away. Slide the U-shaped retainer clip between the two cover halves with the horizontal part touching the underside of the cover hinge. *Note: Do not insert the U-shaped retainer clip in between the seams of the spa cover (see Fig.* 4). With the left support arm lying on the cover, slide the center coupler piece over the long end of the left cover support arm. Next, slide the long end of the right support arm into the center coupler and slide the U-shaped retainer clip between the two cover halves.

# Step #7

Slide the left and right pivot arms onto the short end of the support arms. Then connect the pivot arms to the brackets (see Fig. 4 & 2 respectively). Note: Do not insert the self-tapping screws at this time. This will be completed in step# 9. Be sure to run the bolt head as pictured. Lightly tighten the bolt so that the pivot can move freely. Note: Over-tightening may lead to failure of the bracket.

## *Step* #8

Next, install the ball studs to the left and right pivot arms. Note: Be sure that the ball is pointing away from the spa (see Fig. 5).

#### Step #9

With the center coupler piece and support arms adjusted properly (about 1/2" away from cover hinge and centered on spa), using the #10 self-tapping screws, fasten the support arms to pivot arms and center coupler piece to the support arms (see Fig. 6). Note: Be sure to rotate the coupler so that the inserted screws are at a horizotal angle with the screw head facing the back of the spa.

## Step #10

Using the Covermate, lift the cover off the spa and place it in the upright position. Snap the gas shocks on the ball studs. *Note: Be sure to install the gas shocks with the black body on top (see Fig. 7). Note: You may need to pull back on the pivot arm a small amount to be able to atach the shock to the pivot arm.* 

## Step #11

Attach the provided 3 hook TowelMate on the preferred side of your Covermate by simply snapping it into place and inserting the middle self-tapping screw (see Fig 8).

CMIII-Coast Spa 180712