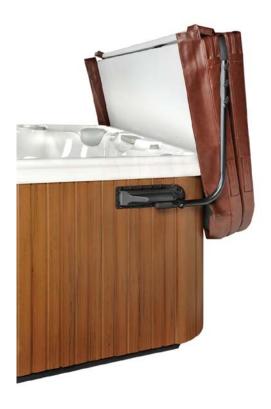

## **COVERMATE I OPERATING INSTRUCTIONS**

- 1) Open cover and fold in half.
- 2) The best way to lift the cover completely off the spa is to enter the hot tub and push the cover up from the center.
- 3) You can also lift the cover by standing outside the hot tub. Grab on to the bar with the foam grip and pull upward and back.
- 4) To close the cover from inside the spa, pull the cover back towards you until it is resting on the sides of the spa. Get out of the tub and fold the top half of the cover. Position the spa cover on the spa, making sure that all four corners are properly positioned and square on the spa.
- 5) **Do not use the CoverMate in high wind conditions.** Injury from the spa cover being blown over and impacting the spa user can occur.