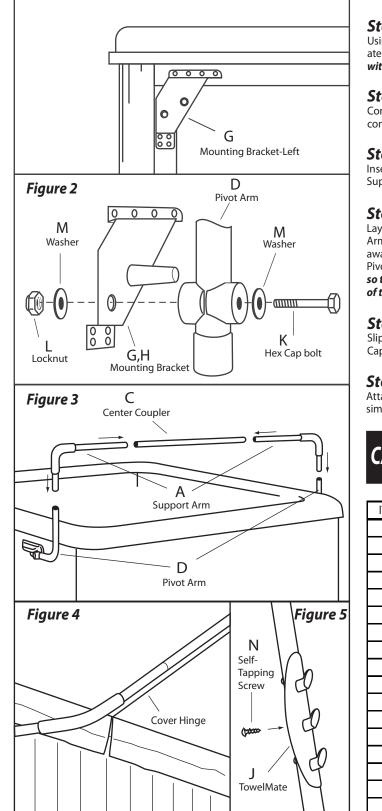

Figure 1

Installation Instructions - Updated as of 08/30/12

### Step #2

Using the #10 x 1" screws, attach the Left and Right Mounting Brackets to the appropriate sides of the spa. *Caution: to prevent splitting of wood cabinet, pre-drill holes with a 1/16" drill bit.* 

# Step #3

Connect the Pivot Arms to the Mounting Brackets (*See Fig. 2*). After the Pivot Arms are connected, tilt them back into the upright position.

#### Step #4

Insert the long end of the Support Arms into the Center Coupler piece. Then slide the Support Arms into the Pivot Arms (*See Fig. 3*).

# Step #5

Lay the Covermate on the spa cover. Adjust the Center Coupler piece and Support Arms so that the Center Coupler is lying parallel to the spa cover's hinge about 1/2" away (*See Fig. 4*). Using the #10 self tapping screws, fasten the Support Arms to the Pivot Arms and the Center Coupler piece. **Note: Be sure to rotate the Center Coupler so that the inserted screws are at a horizontal angle with the heads facing the back of the spa**.

# Step #7

Attach the provided 3 hook TowelMate on the preferred side of your Covermate by simply snapping it into place and inserting the middle self tapping screw (See Fig. 5).

Do not use the Covermate in high wind condition. Injury from the spa cover being blown over and impacting the spa user can occur.